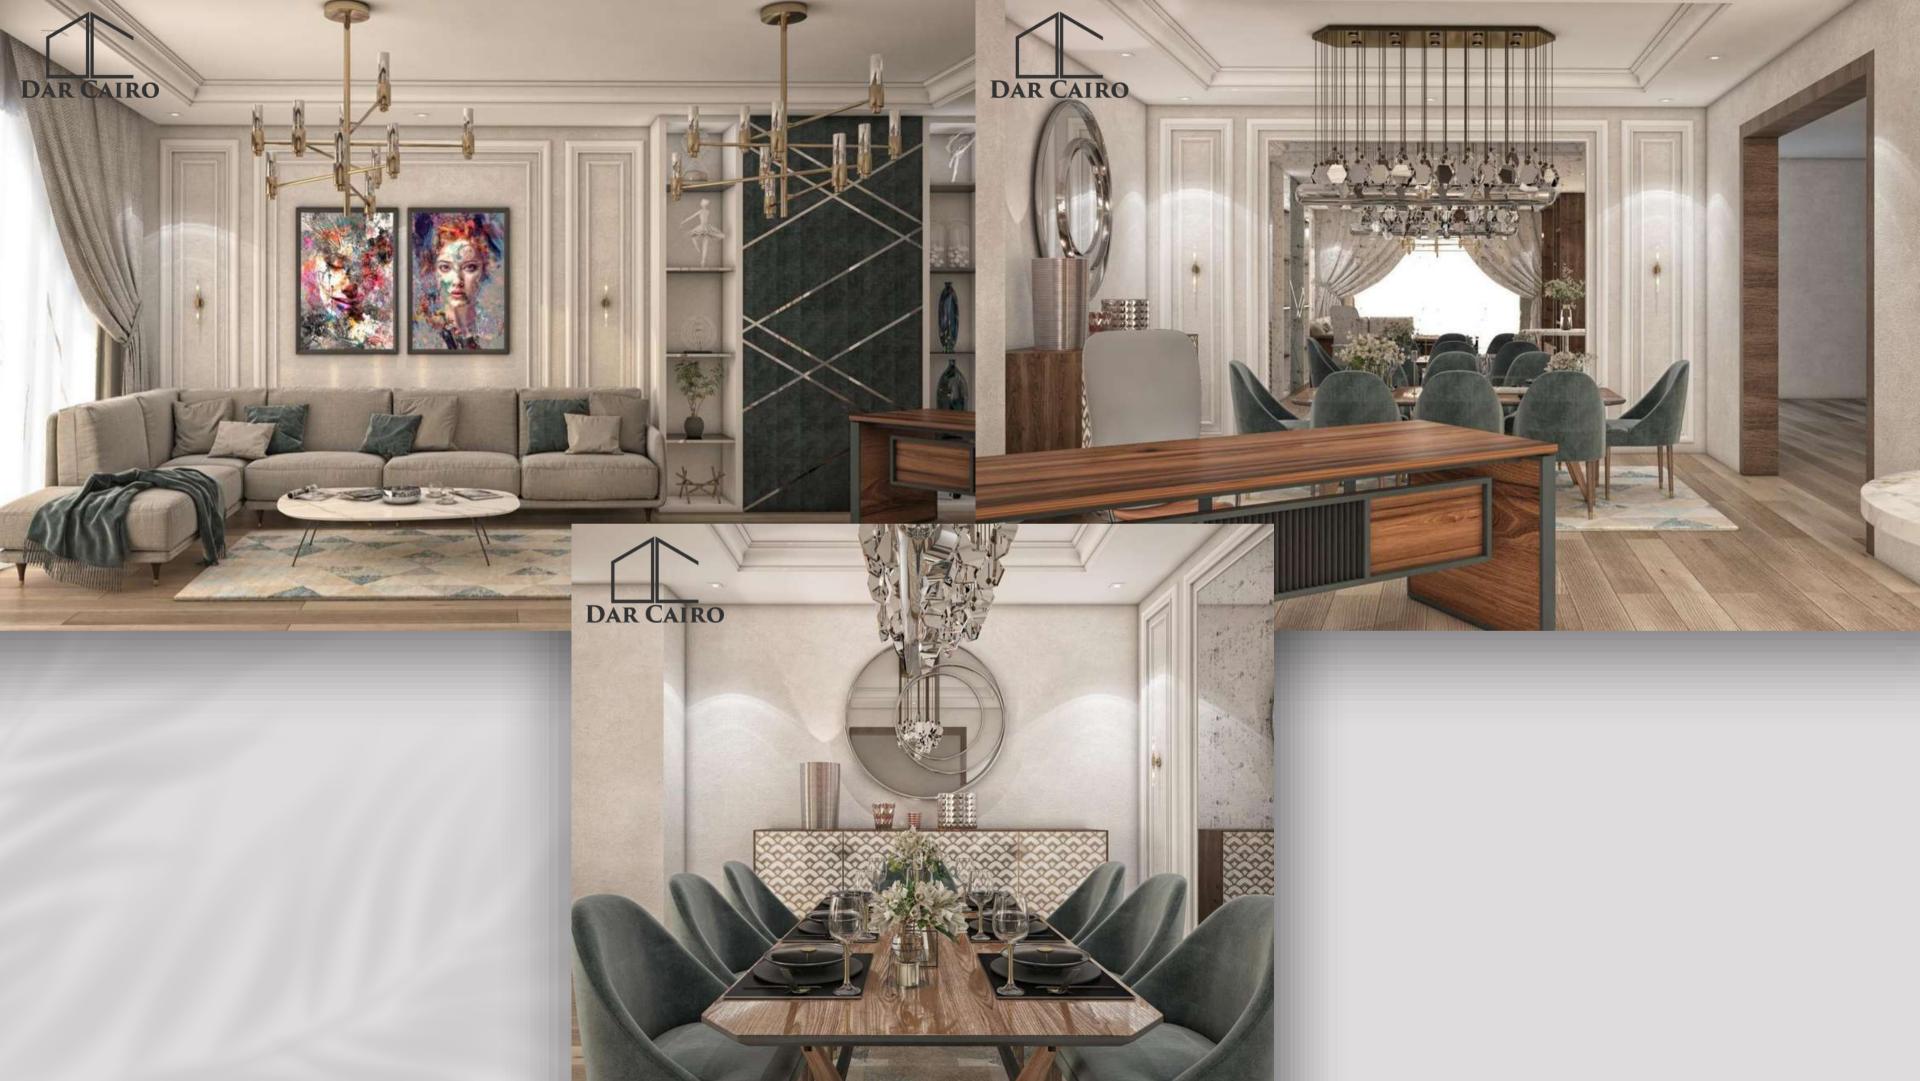

# Dinning Room

From formal dining to everyday use, we can create a space that provides the perfect setting for entertaining and family moments.

### Living Room

A space to entertain or snuggle up with your loved ones for a movie, it's all about your taste and vision you have for this space. This space should be inviting and encourage guests and family to gather.