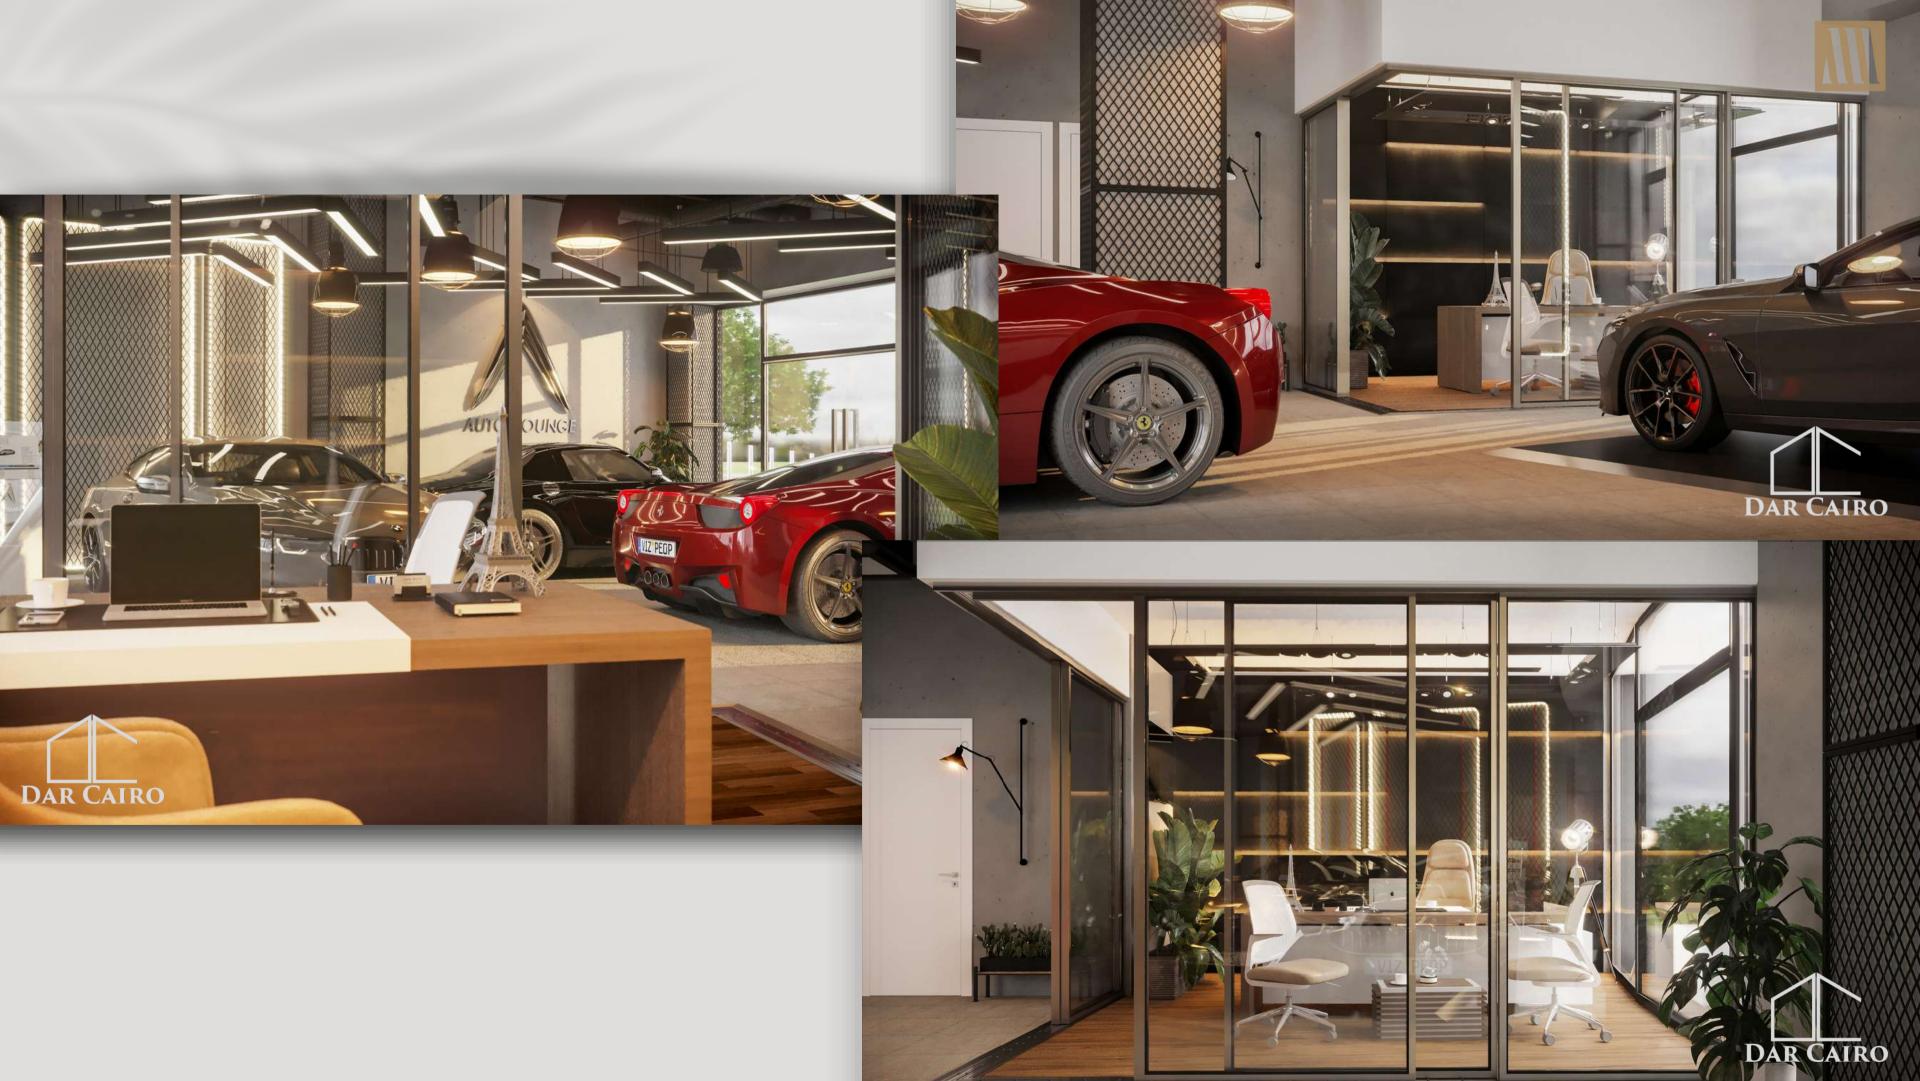

## Car Showroom

A car showroom is a cutting-edge space specially designed to enhance all the different lighting effects in the most impressive way.

We enhance the show room while also taking functionality and office privacy into consideration.

#### Office Spaces

Traditional – Coworking Space – Community Workspaces – Call Centers – Pods – Work Lounge and more.