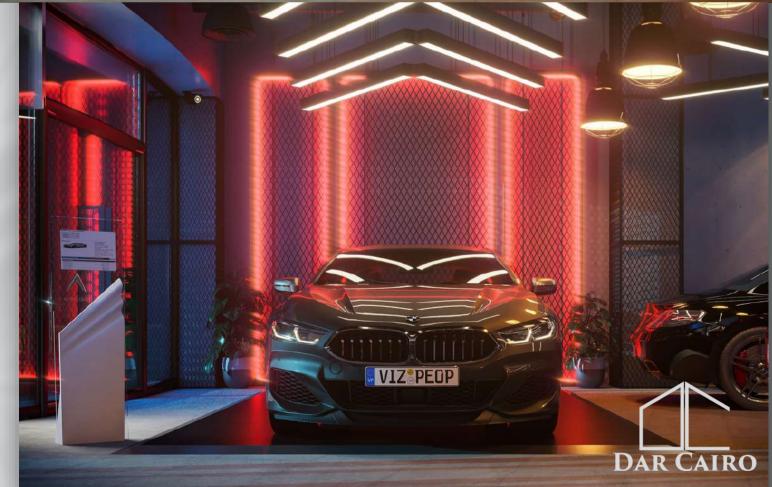

## Car Showroom

A car showroom is a cutting-edge space specially designed to enhance all the different lighting effects in the most impressive way.

We enhance the show room while also taking functionality and office privacy into consideration.