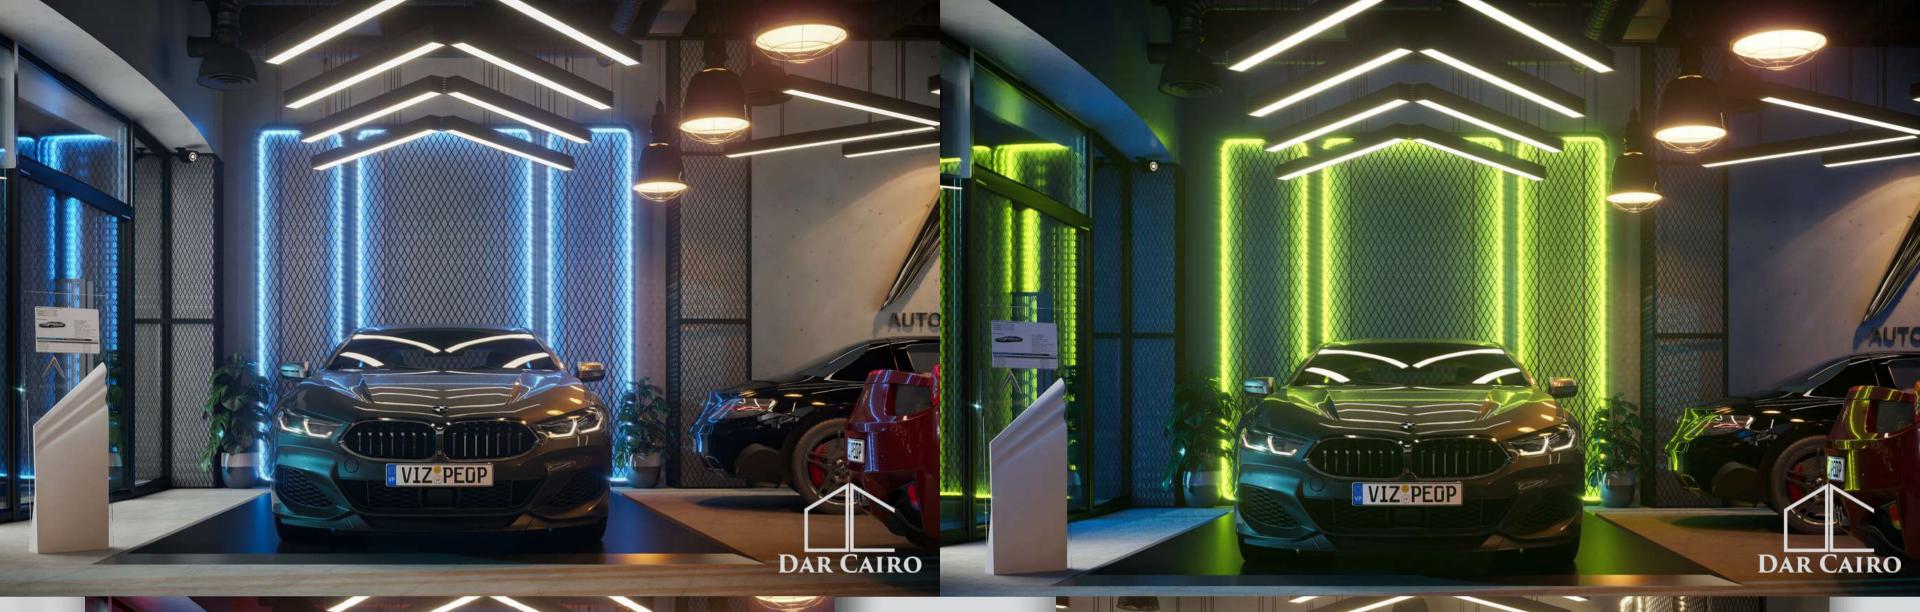

## Car Showroom

A car showroom is a cutting-edge space specially designed to enhance all the different lighting effects in the most impressive way.

We enhance the show room while also taking functionality and office privacy into consideration.