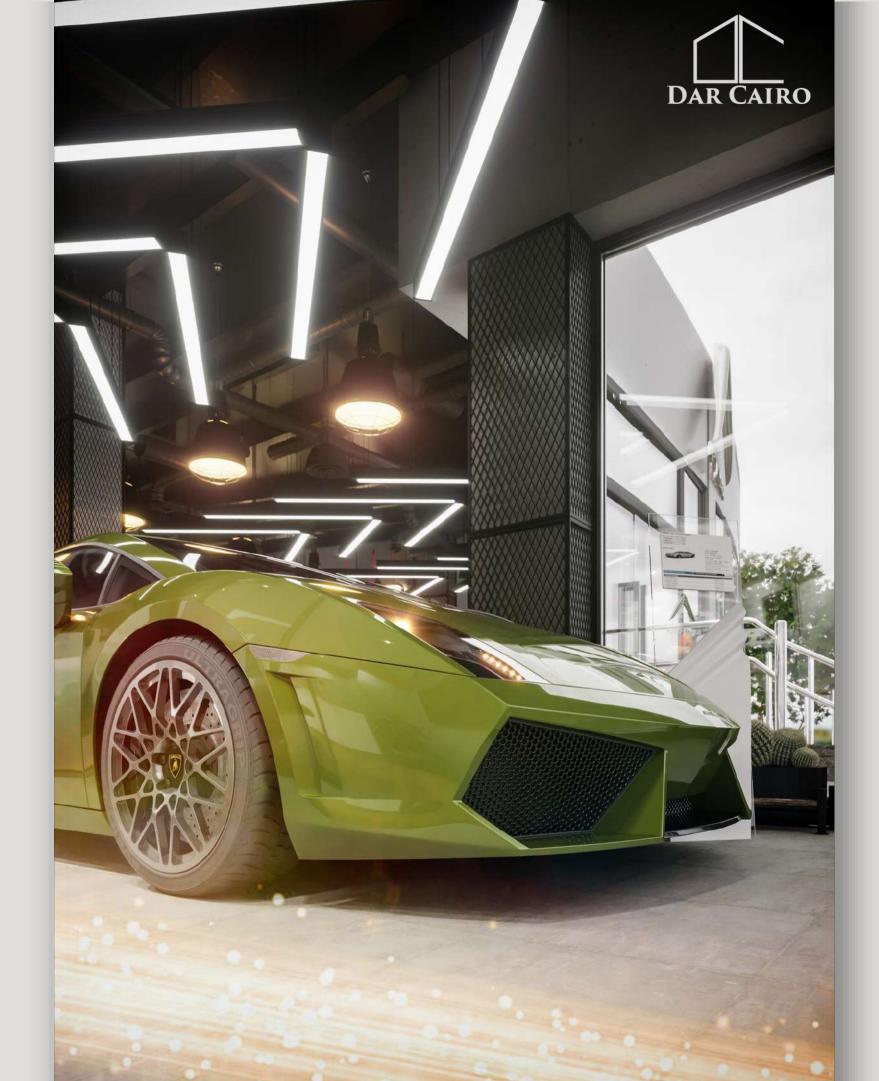

## Car Showroom

A car showroom is a cutting-edge space specially designed to enhance all the different lighting effects in the most impressive way.

We enhance the show room while also taking functionality and office privacy into consideration.