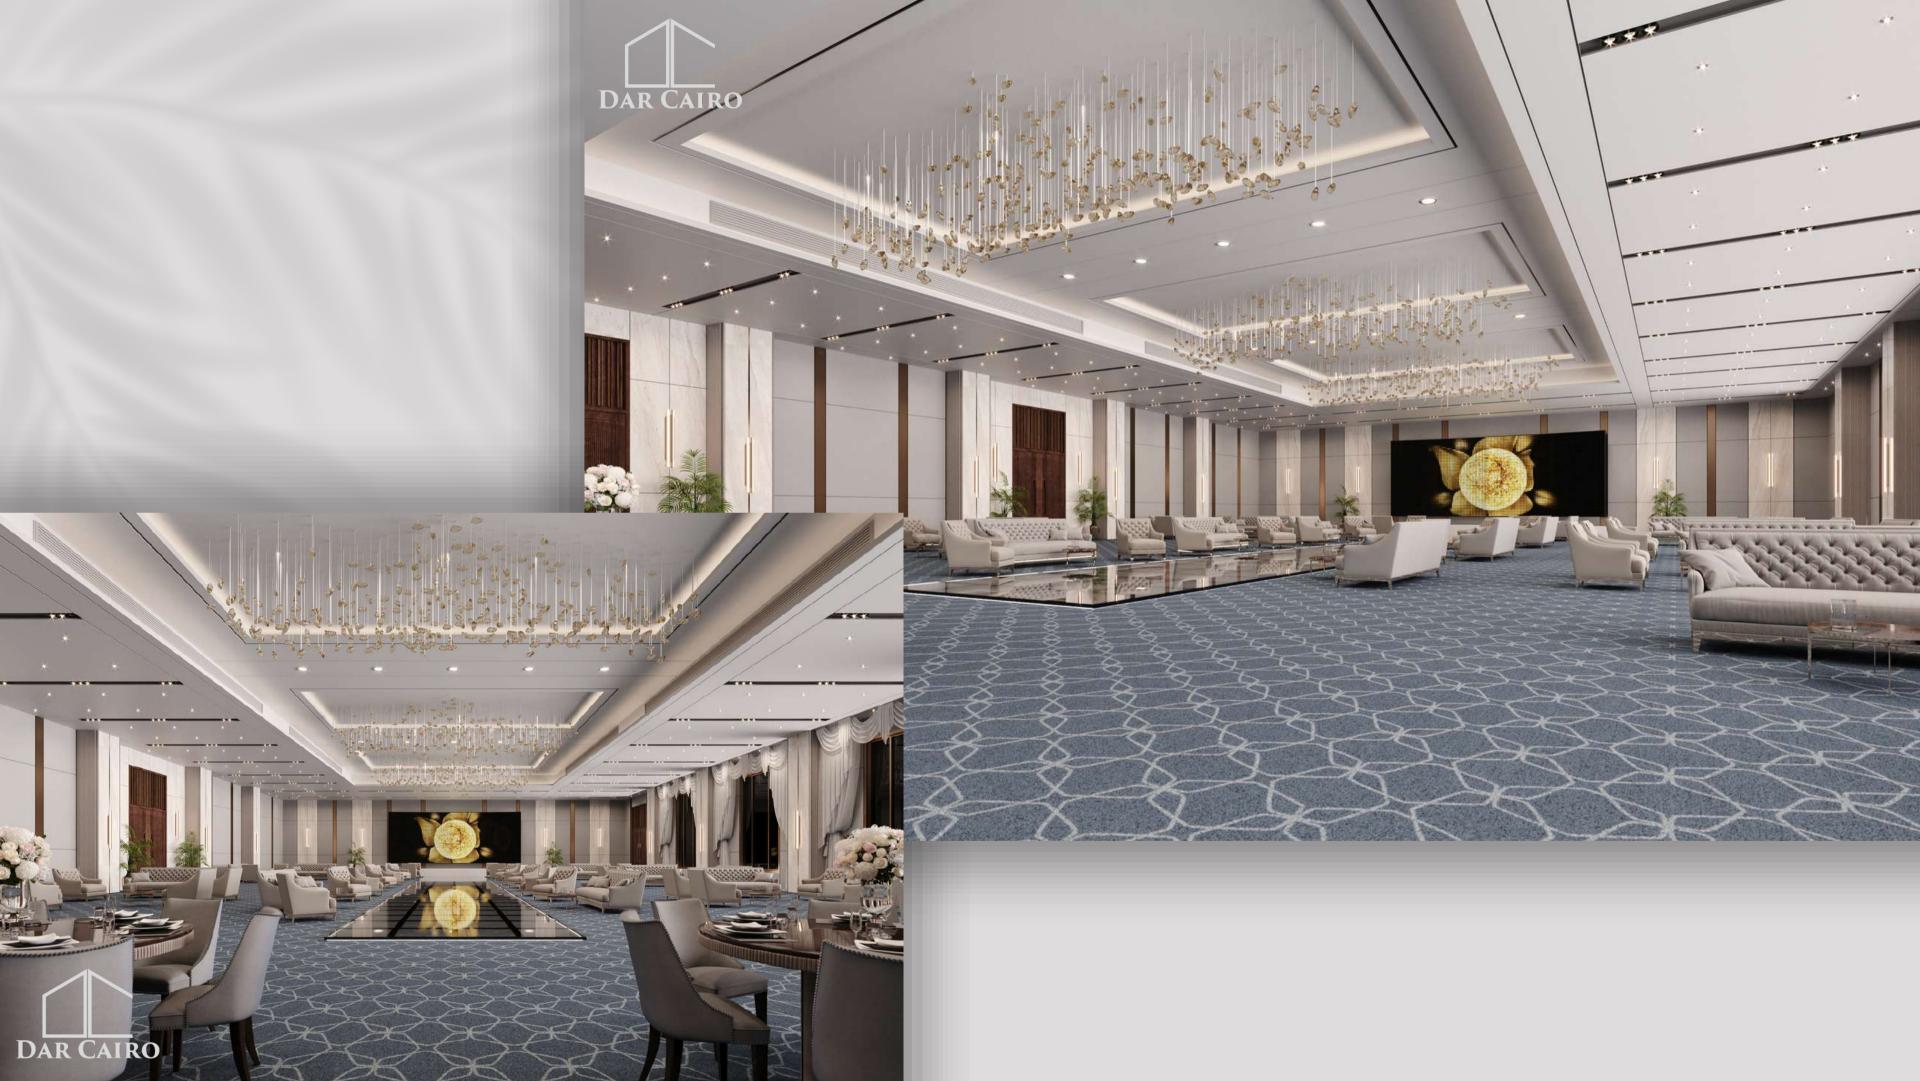

## Multipurpose Hall

Helping you to best maximize your space so it can adapt to accommodate any event.