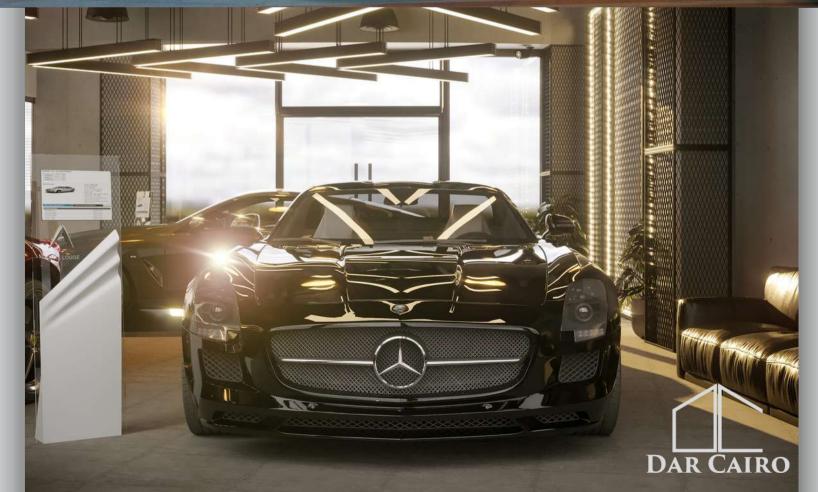

## Car Showroom

A car showroom is a cutting-edge space specially designed to enhance all the different lighting effects in the most impressive way.

We enhance the show room while also taking functionality and office privacy into consideration.