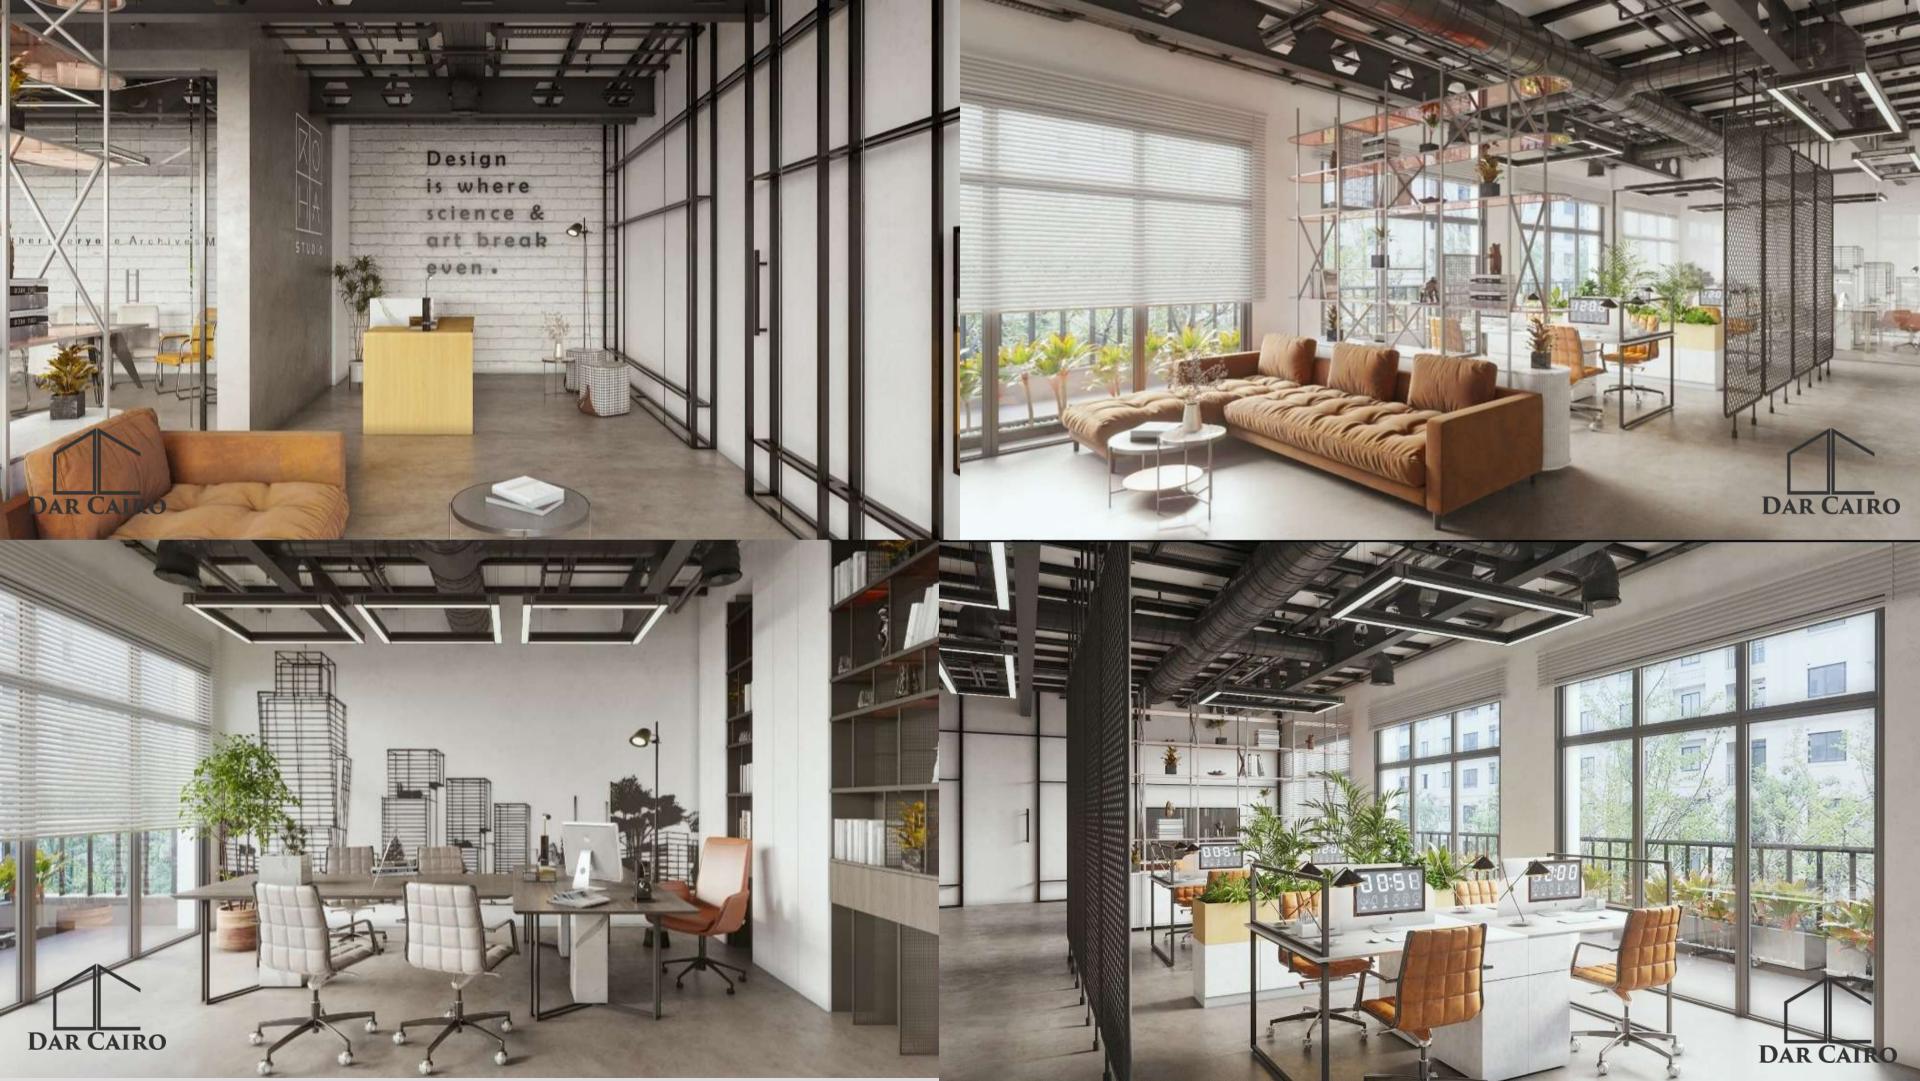

#### Office Spaces

Traditional – Coworking Space – Community Workspaces – Call Centers – Pods – Work Lounge and more.